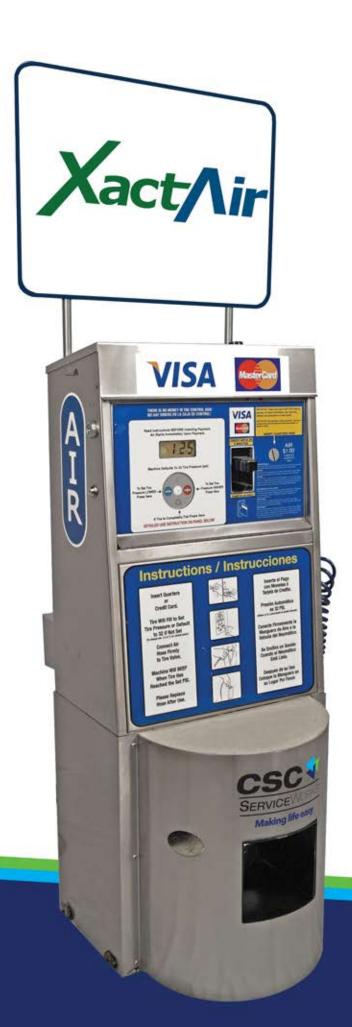

## **AIR-Serv XactAir Features**

Heavy Duty Stainless Steel Cabinet
30' Top-Mounted Coil Hose & Chuck
3/4 HP High Flow Oil-Free Air Compressor
Digital Air Gauge
High Security Vault
24/7 Wireless Monitoring
Built-In Heater (optional)
Co-Branding Options
Vacuum Feature Available

## **Consumer Benefits**

Auto-Calibrated Air Pressure Credit Cards Accepted Clear English & Spanish Instructions Highly Visible LED Sign